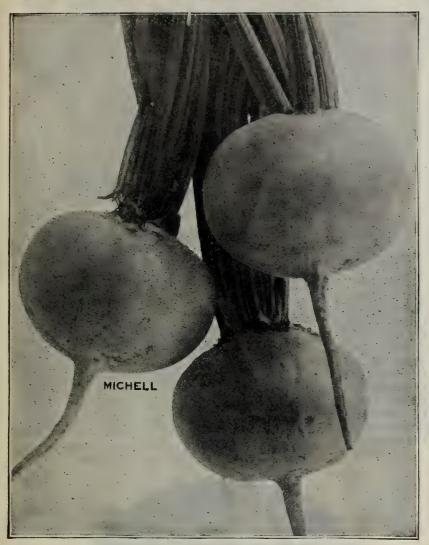

ngle Mixed.
Calliopsis (Coreopsis). Lanceolata Grandiflora.
Campanula (Canterbury Bell). Pyramidalis. Mixed.
Delphinium (Larkspur). Formosum. Blue.
Dianthus (Pink). Clove Scented. Mixed.
Digitalis (Foxglove). Gloxiniaeflora. Mixed.
Gaillardia (Blanket Flower). Grandiflora Superba. Mixed.
Gypsophila (Baby's Breath). Paniculata. White.
Heuchera (Alum Root). Sanguinea. Crimson.
Hollybock. Chater's Double Mixed.

Hollyhock. Chater's Double Mixed. Lobelia Cardinalis (Cardinal Flower). Scarlet.

Phlox (Decussata). Hardy, Mixed.
Poppy (Orientale). Scarlet.
Pyrethrum (Hybridum). Single mixed.
Scabiosa (Caucasica). Lilac.
Stokesia (Cornflower Aster). Cyanea. Blue.

Sweet William. Double, Mixed.

.IO

# SEASONABLE VEGETABLE SEEDS

For a complete list see our General Seed Catalog, mailed on request



Crosby's Egyptian Beet

### **BEET**—Table Varieties

|                                   |    |     | Pkt.   | Oz.    | 1/4 | Lb. | Lb.    |
|-----------------------------------|----|-----|--------|--------|-----|-----|--------|
| Arlington Favorite Blood (Turnip) |    |     | \$0.05 | \$0.10 | \$0 | 30  | \$0 85 |
| Bassano Extra Early (Turnip)      |    |     | .05    | .10    |     |     | .75    |
| Bastian's Early Turnip            |    |     | .05    | .IO    |     | .25 | .80    |
| Crosby's Egyptian (Turnip)        |    |     | .05    | .10    |     | .30 | 1.10   |
| Detroit Dark Red (Turnip)         |    |     | .05    | .10    |     | .25 | .85    |
| Eclipse Extra Early (Round)       |    |     | .05    | .10    |     | .30 | .85    |
| Edmand's Blood (Turnip)           |